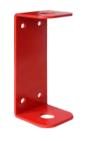

# U shaped wall mounting bracket

· Certificate: ISO

· Standard: Refer to BS EN 671-1

· Material: Carbon steel

· Surface: Red powder coating

## Available size

| Туре     | Feature                                       | Ref. No. |
|----------|-----------------------------------------------|----------|
| U shaped | For swinging arm fire hose reel wall mounting | FE7011   |