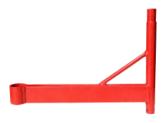

# L shaped swinging arm bracket

· Certificate: ISO

· Standard: Refer to BS EN 671-1

· Material: Carbon steel

· Surface: Red powder coating

### Available size

| Туре     | Feature                                          | Ref. No. |
|----------|--------------------------------------------------|----------|
| L shaped | For swinging arm fire hose reel cabinet mounting | FE7001   |