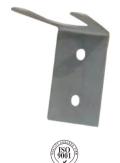

· Certificate: ISO

· Standard: Refer to BS EN 671-1

· Material: Carbon steel

· Surface: Electro-galvanized

### Available size

| Туре     | Feature                                            | Ref. No. |
|----------|----------------------------------------------------|----------|
| L shaped | For keeping the hose reel shut-off nozzle in place | FE7021   |