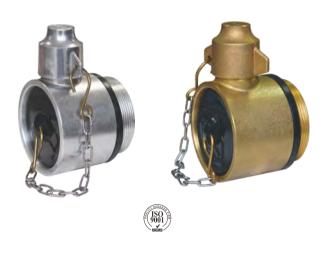

## **Delivery hose connector** with male thread

Certificate: ISOStandard: BS 336

· Material: Aluminum / brass,

SS chian with plastic / brass plug

· Feature: Instantaneous F to threaded

· Surface: Anodized / rough brass / bright, etc.

## Available size

| Size         | Material   | Instantaneous connection | Male<br>threaded end | Working<br>pressure (bar) | REF. NO. |
|--------------|------------|--------------------------|----------------------|---------------------------|----------|
| DN 40 (1.5") | AL / brass | BS336, F                 | BSP / NH / NPT, M    | 16                        | FE5031   |
| DN 50 (2")   | AL / brass | BS336, F                 | BSP / NH / NPT, M    | 16                        | FE5032   |
| DN 65 (2.5") | AL / brass | BS336, F                 | BSP / NH / NPT, M    | 16                        | FE5033   |