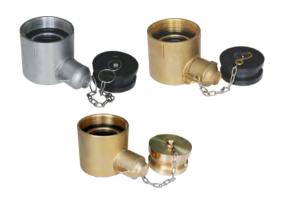

## Delivery hose connector with female thread

Certificate: ISOStandard: BS 336

· Material: Aluminum / brass,

SS chian with plastic / brass plug

· Feature: Instantaneous F to threaded

· Surface: Anodized / rough brass / bright, etc.

## Available size

| Size         | Material   | Instantaneous connection | Female<br>threaded end | Working<br>pressure (bar) | Ref. No. |
|--------------|------------|--------------------------|------------------------|---------------------------|----------|
| DN 40 (1.5") | AL / brass | BS336, F                 | BSP / NH / NPT, F      | 16                        | FE5021   |
| DN 50 (2")   | AL / brass | BS336, F                 | BSP / NH / NPT, F      | 16                        | FE5022   |
| DN 65 (2.5") | AL / brass | BS336, F                 | BSP / NH / NPT, F      | 16                        | FE5023   |