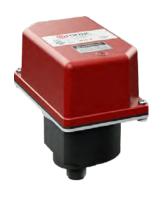

## Alarm pressure switch with retard

· Certificate: UL Listed / FM Approved

Standard: Comply to NFPA 13, 13D, 13R, 72
Valve type: Wet sprinkler system alarm check valve

· Contact ratings: 10A at 125/250VAC, 2.5A at 30VDC

· Temperature: -40°C to 60°C

· Enclosure: IP54

· Surface: Corrosion resistant finish

## Available size

| Switch   | Time delay<br>setting (Sec.) | Factory setting<br>(psi) | Connection     | Max operating pressure (psi) | Ref. No. |
|----------|------------------------------|--------------------------|----------------|------------------------------|----------|
| Two SPDT | 0- 65                        | 5-8                      | 1/2" NPT, male | 200                          | V8701    |
| Two SPDT | 0- 90                        | 4-8                      | 1/2" NPT, male | 175                          | V8702    |