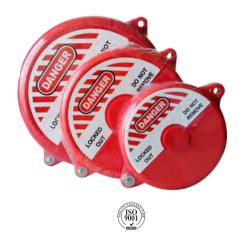

## Gate valve lockout

· Certificate: ISO

· Standard: Refer to UL 94-HB

· Material: ABS plastic body, SS bolt

· Temperature: -57°C to 177°C

· Surface: Red ABS

## Available size

| Туре                     | Diameter<br>(mm) | Valve type | Valve size    | Padlock     | Ref. No. |
|--------------------------|------------------|------------|---------------|-------------|----------|
| Round, with padlock hole | 25 ~ 635         | Handwheel  | For 2" to 24" | Yes, or not | V8401    |

Note: Padlock is available to equip together if required.