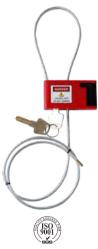

## Adjustable cable lockout

· Certificate: ISO

Standard: Refer to OSHA 29 CFR 1910.147Material: ABS plastic body, PVC coated cable

· Temperature: -57°C to 177°C

· Surface: Red ABS

## Available size

| Туре                                   | Cable material  | Cable dimension<br>(mm) | Valve type | Valve size    | Ref. No. |
|----------------------------------------|-----------------|-------------------------|------------|---------------|----------|
| Multi-stranded cable with lock and key | Alloy steel     | 4.0 x 1000, adjustable  | Handwheel  | For 2" to 24" | V8411    |
| Multi-stranded cable with lock and key | Stainless steel | 3.2 x 1000, adjustable  | Handwheel  | For 2" to 24" | V8412    |