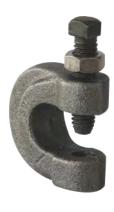

## C clamp

· Certificate: FM Approved

· Standard: UL 203, MSS SP-58/69 (Type-23)

· Material: Carbon steel / malleable iron, hardened

steel cup point set screw and locknut

· Surface: Plain / electro-galvanized

· Application: Attachment to beam, channel, etc.