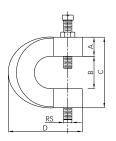

## Available size

| Pipe size |          | Hanger Rod Size (RS) |        | Dimension (mm) |    |    |    | Max recommend | Def No   |
|-----------|----------|----------------------|--------|----------------|----|----|----|---------------|----------|
| NPS       | DN       | UNC                  | Metric | Α              | В  | С  | D  | load (N)      | Ref. No. |
| 1/2" ~ 4" | 15 ~ 100 | 3/8"                 | M10    | 13             | 19 | 45 | 48 | 1780          | P5301    |