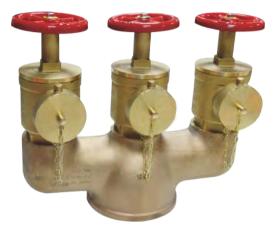

## **Roof manifold unit**

Roof manifold is used to create roof outlet connection to supply water for fire department use, or for standpipe testing. Valves and caps are included for complete roof manifold unit.

## Main parts and material

| Body       | Cast brass                     | Body connection | Female inlet NPT, Female outlet NPT,<br>to fit hose valve |  |  |
|------------|--------------------------------|-----------------|-----------------------------------------------------------|--|--|
| Hose valve | Brass, pin lug, cap with chain | Nipple          | Cast brass / steel / iron                                 |  |  |

## Available size

| Size        | Pump<br>capacity (GPM) | Way<br>of outlet | Body<br>pattern | Inlet     | Outlet            | Working<br>pressure (psi) | Ref. No.    |
|-------------|------------------------|------------------|-----------------|-----------|-------------------|---------------------------|-------------|
| 4" x 2-1/2" | 500                    | 2-way            | Straight        | 4" NPT, F | (2) 2-1/2" NPT, F | 175                       | F1501 (ISO) |
| 4" x 2-1/2" | 500                    | 2-way            | End             | 4" NPT, F | (2) 2-1/2" NPT, F | 300                       | F1502 (ISO) |
| 4" x 2-1/2" | 750                    | 3-way            | Straight        | 4" NPT, F | (3) 2-1/2" NPT, F | 175                       | F1503 (ISO) |
| 4" x 2-1/2" | 750                    | 3-way            | End             | 4" NPT, F | (3) 2-1/2" NPT, F | 300                       | F1504 (ISO) |
| 6" x 2-1/2" | 500                    | 2-way            | Straight        | 6" NPT, F | (2) 2-1/2" NPT, F | 175                       | F1505 (ISO) |
| 6" x 2-1/2" | 750                    | 3-way            | Straight        | 6" NPT, F | (3) 2-1/2" NPT, F | 175                       | F1506 (ISO) |
| 6" x 2-1/2" | 750                    | 3-way            | End             | 6" NPT, F | (3) 2-1/2" NPT, F | 300                       | F1507 (ISO) |
| 6" x 2-1/2" | 1000                   | 4-way            | Straight        | 6" NPT, F | (4) 2-1/2" NPT, F | 175                       | F1508 (ISO) |