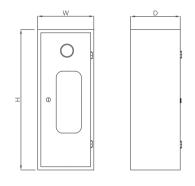

## Available size

| Content                 | Capacity  | Mounting                   | Dimension<br>W x H x D (mm) | Ref. No. |
|-------------------------|-----------|----------------------------|-----------------------------|----------|
| Dry powder extinguisher | 1 x 6 kg  | Surface / recessed / floor | 280 x 640 x 230             | FE9501   |
| Dry powder extinguisher | 1 x 9 kg  | Surface / recessed / floor | 280 x 640 x 230             | FE9502   |
| Dry powder extinguisher | 1 x 12 kg | Surface / recessed / floor | 340 x 780 x 300             | FE9503   |
| Dry powder extinguisher | 2 x 6 kg  | Surface / recessed / floor | 560 x 640 x 230             | FE9504   |
| Dry powder extinguisher | 2 x 9 kg  | Surface / recessed / floor | 560 x 640 x 230             | FE9505   |
| CO2 extinguisher        | 1 x 5 kg  | Surface / recessed / floor | 280 x 830 x 230             | FE9506   |
| CO2 extinguisher        | 2 x 5 kg  | Surface / recessed / floor | 560 x 830 x 230             | FE9507   |
| Water extinguisher      | 1 x 6 L   | Surface / recessed / floor | 280 x 640 x 230             | FE9508   |
| Water extinguisher      | 1 x 9 L   | Surface / recessed / floor | 280 x 710 x 230             | FE9509   |
| Water extinguisher      | 2 x 6 L   | Surface / recessed / floor | 560 x 640 x 230             | FE9510   |
| Water extinguisher      | 2 x 9 L   | Surface / recessed / floor | 560 x 710 x 230             | FE9511   |

## Note:

**FE95** 

- 1. For recessed type, it contains projection trim on the external face of cabinet with width 10mm.
- 2. The rear of the cabinet has pre-cut bolt holes for easy mounting.