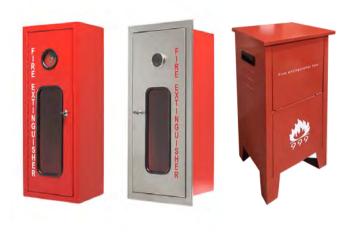

## Fire extinguisher cabinet

Fire extinguisher cabinet protects fire extinguisher from contamination & damage. The cabinet is surface or recess mounted in a wall, with compact design for saving space and easy access for operation.

· Certificate: ISO

Standard: Refer to BS 5041Capacity: Fire extinguisher

Mounting: Wall surface / recessed / floorSurface: Red powder coating / bright SS

## Main parts and material

| Box / door   | Cold rolled steel or SS,<br>1.0 / 1.2 mm thickness                                                                    | Door type | Single door, from left to right open 180°, bullet hinge or continuous piano hinge |
|--------------|-----------------------------------------------------------------------------------------------------------------------|-----------|-----------------------------------------------------------------------------------|
| Door glazing | Non (full solid), or acrylic viewing panel, slotted inside the door or embedded into the door with rubber raised edge | Lock      | Rotary pull lock,<br>or keyed camlock with spare key box                          |