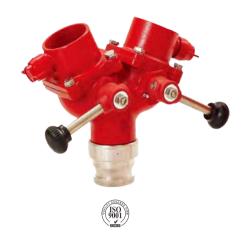

## BS336 dividing breeching

· Certificate: ISO

Standard: Refer to BS 336Material: Aluminum / copper

Feature: Divide the flow and hoselineSurface: Anodized / Red coating

## Available size

| Size         | Material    | Inlet    | Outlet       | Individual<br>control | Working<br>pressure (bar) | Ref. No. |
|--------------|-------------|----------|--------------|-----------------------|---------------------------|----------|
| DN 65 (2.5") | AL / copper | BS336, M | (2) BS336, F | As option             | 16                        | FE4501   |