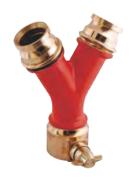

## **BS336** collecting breeching

· Certificate: ISO

Standard: Refer to BS 336Material: Aluminum / copper

Feature: Collect the flow and hoselineSurface: Anodized / Red coating

## Available size

| Size         | Material    | Inlet        | Outlet   | Individual<br>control | Working pressure (bar) | Ref. No. |
|--------------|-------------|--------------|----------|-----------------------|------------------------|----------|
| DN 65 (2.5") | AL / copper | (2) BS336, M | BS336, F | As option             | 16                     | FE4511   |