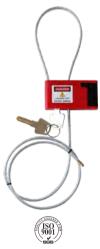

## Adjustable cable lockout

· Certificate: ISO

Standard: Refer to OSHA 29 CFR 1910.147Material: ABS plastic body, PVC coated cable

· Temperature: -57°C to 177°C

· Surface: Red ABS

## Available size

| Туре                                   | Cable material  | Cable dimension (mm)   | Valve type | Valve size    | Ref. No. |
|----------------------------------------|-----------------|------------------------|------------|---------------|----------|
| Multi-stranded cable with lock and key | Alloy steel     | 3.2 x 1000, adjustable | Handwheel  | For 2" to 24" | V8411    |
| Multi-stranded cable with lock and key | Stainless steel | 4.0 x 1000, adjustable | Handwheel  | For 2" to 24" | V8412    |