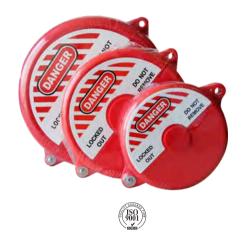

## Gate valve lockout

· Certificate: ISO

· Standard: Refer to UL 94-HB

· Material: ABS plastic body, SS bolt

· Temperature: -57°C to 177°C

· Surface: Red ABS

## Available size

| Туре                     | Diameter<br>(mm) | Valve type | Valve size    | Padlock     | Ref. No. |
|--------------------------|------------------|------------|---------------|-------------|----------|
| Round, with padlock hole | 25 ~ 635         | Handwheel  | For 2" to 24" | Yes, or not | V8401    |

Note: Padlock is available to equip together if required.