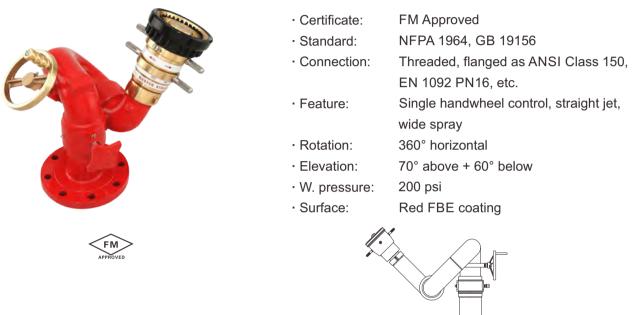

## Manual operated single wheel control fire monitor

Manual operated single wheel control fire monitor is designed with large clear waterway to deliver a powerful and far-reaching water stream. It is mounted in fixed installation or on vehicle for one man operation.

## Main parts and material

| Construction | Brass                           | Pre-assembly nozzle | Brass                                                     |  |
|--------------|---------------------------------|---------------------|-----------------------------------------------------------|--|
| Control      | Single handwheel with worm gear | Other<br>components | Double-row SS ball bearing in<br>swivel joint, twist lock |  |