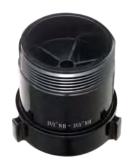

## Stream shaper

· Certificate: ISO

Standard: NFPA 1964, GB 8181
Material: Aluminum alloy or brass
Feature: Remove turbulence,

improve stream performance

· W. pressure: 200 psi

· Surface: Hard anodized, chrome plated, etc.

## Available size

| Material   | Inlet           | Outlet          | Application                             | Ref. No.    |
|------------|-----------------|-----------------|-----------------------------------------|-------------|
| AL         | 1-1/2" NH, male | 1-1/2" NH, male | Inbuilt vanes, for handline fire nozzle | Y2501 (ISO) |
| AL / brass | 2-1/2" NH, male | 2-1/2" NH, male | Inbuilt vanes, for fire monitor nozzle  | Y2502 (ISO) |
| AL         | 3-1/2" NH, male | 3-1/2" NH, male | Inbuilt vanes, for fire monitor nozzle  | Y2503 (ISO) |