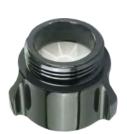

## Stream shaper

· Certificate: ISO

Standard: NFPA 1964, GB 8181
Material: Aluminum alloy or brass
Feature: Remove turbulence,

improve stream performance

· W. pressure: 200 psi

· Surface: Hard anodized, chrome plated, etc.

## Available size

| Material   | Inlet           | Outlet          | Application                             | Ref. No.    |
|------------|-----------------|-----------------|-----------------------------------------|-------------|
| AL         | 1-1/2" NH, male | 1-1/2" NH, male | Inbuilt vanes, for handline fire nozzle | Y2501 (ISO) |
| AL / brass | 2-1/2" NH, male | 2-1/2" NH, male | Inbuilt vanes, for fire monitor nozzle  | Y2502 (ISO) |
| AL         | 3-1/2" NH, male | 3-1/2" NH, male | Inbuilt vanes, for fire monitor nozzle  | Y2503 (ISO) |