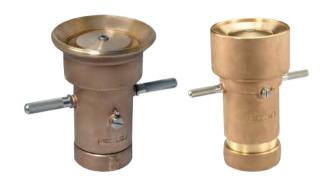

· Certificate: FM Approved

· Standard: NFPA 1964, GB 19156

· Material: Brass

· Feature: Fixed flow, straight jet and wide spray

W. pressure: 200 psiSurface: Rough

## Available size

| Flow @ 100 psi (7 bar) |      | Matarial | Inlat     | Nozzle type        | Def No     |
|------------------------|------|----------|-----------|--------------------|------------|
| GPM                    | LPM  | Material | Inlet     | 14022ie type       | Ref. No.   |
| 500                    | 1900 | Brass    | 2-1/2" NH | Constant gallonage | Y7101 (FM) |
| 750                    | 2850 | Brass    | 2-1/2" NH | Constant gallonage | Y7102 (FM) |
| 1000                   | 3800 | Brass    | 2-1/2" NH | Constant gallonage | Y7103 (FM) |
| 1250                   | 4750 | Brass    | 2-1/2" NH | Constant gallonage | Y7104 (FM) |
| 1500                   | 5700 | Brass    | 3-1/2" NH | Constant gallonage | Y7105 (FM) |
| 2000                   | 7600 | Brass    | 3-1/2" NH | Constant gallonage | Y7106 (FM) |