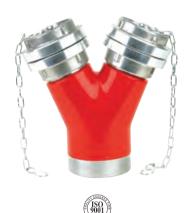

## **Storz collecting breeching**

ISO · Certificate:

· Standard: Refer to DIN 14307 / 08, ISO 228-1

· Material: Aluminum / copper

· Feature: Collect the flow and hoseline

· Surface: Anodized / Red coating

## Available size

| Size | Material    | Inlet        | Outlet         | Individual<br>control | Working pressure (bar) | Ref. No. |
|------|-------------|--------------|----------------|-----------------------|------------------------|----------|
| 2.5" | AL / copper | (2) Storz 65 | BSPP 3" (G 3") | As option             | 16                     | FE4611   |
| 2.5" | AL / copper | (2) Storz 65 | BSPP 4" (G 4") | As option             | 16                     | FE4612   |