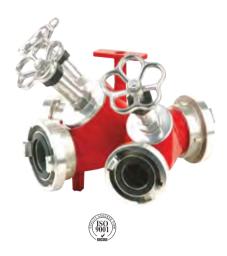

## Storz dividing breeching

· Certificate: ISO

· Standard: Refer to DIN 14307 / 08 · Material: Aluminum / copper

· Feature: Divide the flow and hoseline · Surface: Anodized / Red coating

## Available size

| Size | Material    | Inlet      | Outlet                          | Individual<br>control | Working<br>pressure (bar) | Ref. No. |
|------|-------------|------------|---------------------------------|-----------------------|---------------------------|----------|
| 2.5" | AL / copper | Storz 65   | (2) Storz C 52                  | As option             | 16                        | FE4601   |
| 2.5" | AL / copper | Storz 65   | (1) Storz 65 x (2) Storz C 52   | As option             | 16                        | FE4602   |
| 3"   | AL / copper | Storz B 75 | (1) Storz B 75 x (2) Storz C 52 | As option             | 16                        | FE4603   |