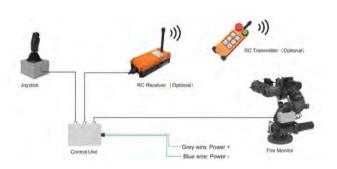

## VMCS01 CONTROL SYSTEM WIRING

| Ref. No.             | B6001                                                         | B6002                                                                   | B6003                                                 |
|----------------------|---------------------------------------------------------------|-------------------------------------------------------------------------|-------------------------------------------------------|
| Туре                 | General remote control system                                 | Explosion proof remote control system                                   | Vehicle mounted remote control system                 |
| Standard<br>assembly | Control unit, IP65 protection                                 | Control unit, explosion proof class IIC T4                              | Control unit, IP65 protection                         |
|                      | RC transmitter, max 150m RC distance, IP65 protection         | RC transmitter, max 150m RC distance, IP65 protection                   | RC transmitter, max 150m RC distance, IP65 protection |
|                      | 1                                                             | /                                                                       | RC receiver, max 150m RC distance,<br>IP65 protection |
|                      | 1                                                             | /                                                                       | Joystick, up-down-left-right movement                 |
| Optional components  | Electrical vale, size 2.5",<br>24 VDC, power 15W              | Electrical vale, size 2.5", 24 VDC, power 15W, explosion proof          | Electrical vale, size 2.5",<br>24 VDC, power 15W      |
|                      | Centralized control cabinet, piano platform type, with camera | Centralized piano platform control cabinet, with explosion proof camera | /                                                     |