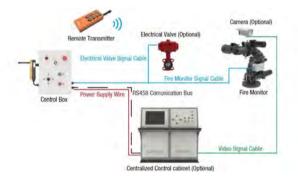

## **Electrical remote control system**

Electrical remote control system is used to control the fire monitor operation from distance up to 150 meters.

## **ICS01 CONTROL SYSTEM WIRING**