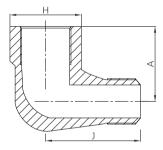

## Available size

| Size   |    |         | Outside dia. of band H (mm) |            | Connection    | Def Ne   |
|--------|----|---------|-----------------------------|------------|---------------|----------|
| NPS    | DN | OD (mm) | Class 3000                  | Class 6000 | Connection    | Ref. No. |
| 1/2"   | 15 | 21.3    | 38                          | 44         | Female x male | N3201    |
| 3/4"   | 20 | 26.7    | 44                          | 51         | Female x male | N3202    |
| 1"     | 25 | 33.4    | 51                          | 62         | Female x male | N3203    |
| 1-1/4" | 32 | 42.2    | 62                          | 70         | Female x male | N3204    |
| 1-1/2" | 40 | 48.3    | 70                          | 84         | Female x male | N3205    |
| 2"     | 50 | 60.3    | 84                          | 102        | Female x male | N3206    |