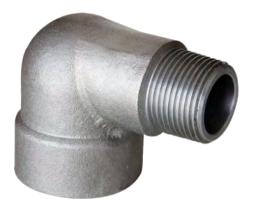

## **Threaded 90° street elbow**

- · Certificate: ISO
- Standard: ASME B16.11
- Material:
  - Forged SS ASTM A182, F304 / F316L NPT / BSPT

Forged carbon steel ASTM A105

- Thread:
- W. pressure: Class 3000 / 6000
- Surface: Oiled / hot dip galvanized
  - Pickling white, etc.