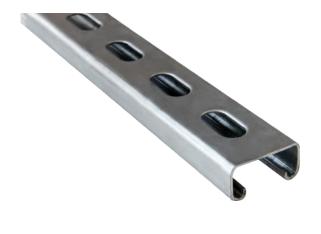

## Slotted strut channel

Slotted strut channel is a structural component used to support or brace piping. It is made by cold formed steel sheet, folded over into an U shape with inwards-curving lips to provide additional stiffness.

· Certificate: ISO

· Standard: Refer to MSS SP-58

· Material: Carbon steel

· Length: 10ft or 20ft, or customized

· Surface: Plain / electroplated / hot dip galv.