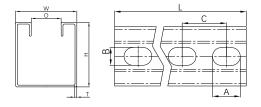

## Available size

| Length<br>(ft) | Thickness (mm)<br>(T) | Size (inch) |           |                | Slot dimension (inch) |       |    | D.f.N.   |
|----------------|-----------------------|-------------|-----------|----------------|-----------------------|-------|----|----------|
|                |                       | Height (H)  | Width (W) | Open mouth (O) | Α                     | В     | С  | Ref. No. |
| 10             | 2.7mm (12 GA)         | 13/16"      | 1-5/8"    | 7/8"           | 1-1/8"                | 9/16" | 2" | P9101    |
| 10             | 1.9mm (14 GA)         | 13/16"      | 1-5/8"    | 7/8"           | 1-1/8"                | 9/16" | 2" | P9102    |
| 20             | 2.7mm (12 GA)         | 13/16"      | 1-5/8"    | 7/8"           | 1-1/8"                | 9/16" | 2" | P9103    |
| 20             | 1.9mm (14 GA)         | 13/16"      | 1-5/8"    | 7/8"           | 1-1/8"                | 9/16" | 2" | P9104    |
| 10             | 2.7mm (12 GA)         | 1-5/8"      | 1-5/8"    | 7/8"           | 1-1/8"                | 9/16" | 2" | P9105    |
| 10             | 1.9mm (14 GA)         | 1-5/8"      | 1-5/8"    | 7/8"           | 1-1/8"                | 9/16" | 2" | P9106    |
| 20             | 2.7mm (12 GA)         | 1-5/8"      | 1-5/8"    | 7/8"           | 1-1/8"                | 9/16" | 2" | P9107    |
| 20             | 1.9mm (14 GA)         | 1-5/8"      | 1-5/8"    | 7/8"           | 1-1/8"                | 9/16" | 2" | P9108    |

## Note:

- 1. The thickness can be customized from 16GA to 11GA (1.6mm to 3.0mm).
- 2. Other sizes and configuration are available.