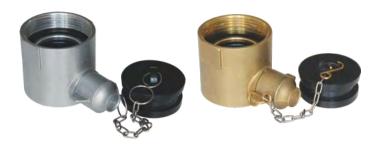

## Delivery hose connector with female thread

- Certificate:
- Standard: BS 336
- Material: Aluminum / brass
- Feature: Instantaneous F to threaded

ISO

• Surface: Anodized / rough brass / bright, etc.

(ISO 9001)

## Available size

| Size | Material   | Instantaneous<br>connection | Threaded connection | Working<br>pressure (bar) | Ref. No. |
|------|------------|-----------------------------|---------------------|---------------------------|----------|
| 1.5" | AL / brass | BS336, F                    | BSP / NH / NPT, F   | 16                        | FE5021   |
| 2"   | AL / brass | BS336, F                    | BSP / NH / NPT, F   | 16                        | FE5022   |
| 2.5" | AL / brass | BS336, F                    | BSP / NH / NPT, F   | 16                        | FE5023   |