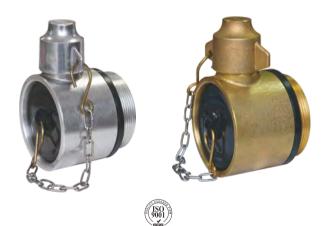

## Delivery hose connector with male thread

- · Certificate: ISO
- Standard: BS 336
- Material: Aluminum / brass
- Feature: Instantaneous F to threaded
- Surface: Anodized / rough brass / bright, etc.

## Available size

| Size | Material   | Instantaneous<br>connection | Threaded connection | Working<br>pressure (bar) | REF. NO. |
|------|------------|-----------------------------|---------------------|---------------------------|----------|
| 1.5" | AL / brass | BS336, F                    | BSP / NH / NPT, M   | 16                        | FE5031   |
| 2"   | AL / brass | BS336, F                    | BSP / NH / NPT, M   | 16                        | FE5032   |
| 2.5" | AL / brass | BS336, F                    | BSP / NH / NPT, M   | 16                        | FE5033   |