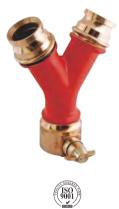

## **BS336 collecting breeching**

Vds CE

- ISO · Certificate:
- · Standard: Refer to BS 336
- Material: Aluminum / copper
- Feature: Collect the flow and hoseline
- · Surface: Anodized / Red coating

## Available size

| Size | Material    | Inlet        | Outlet   | Individual control | Working<br>pressure (bar) | Ref. No. |
|------|-------------|--------------|----------|--------------------|---------------------------|----------|
| 2.5" | AL / copper | (2) BS336, M | BS336, F | As option          | 16                        | FE4511   |