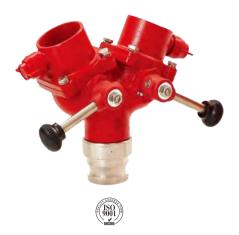

## **BS336 dividing breeching**

- · Certificate:
- · Standard:

Refer to BS 336

Aluminum / copper · Material: • Feature:

ISO

- Divide the flow and hoseline
- · Surface: Anodized / Red coating

Available size

| Size | Material    | Inlet    | Outlet       | Individual<br>control | Working<br>pressure (bar) | Ref. No. |
|------|-------------|----------|--------------|-----------------------|---------------------------|----------|
| 2.5" | AL / copper | BS336, M | (2) BS336, F | As option             | 16                        | FE4501   |