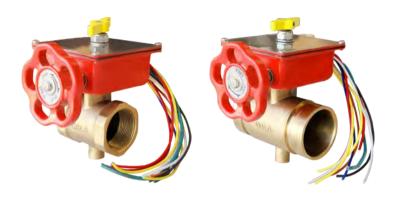

## **Bronze butterfly valve (Tamper switch)**

· Certificate: UL Listed / FM Approved

UL 1091 · Standard: · Material: Bronze

· Connection: Thread, NPT / BSPT

· Temperature: -20°C to 110°C

· W. pressure: 175 psi

· Surface: Rough bronze