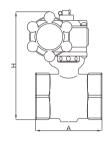

## Available size

| Size   |    | Dimension (mm) |       | Commontion | Working        | Dof No         |
|--------|----|----------------|-------|------------|----------------|----------------|
| Inch   | DN | Α              | Н     | Connection | pressure (psi) | Ref. No.       |
| 1"     | 25 | 54             | 132.5 | NPT / BSPT | 175            | VC3701 (FM)    |
| 1-1/4" | 32 | 67             | 142.5 | NPT / BSPT | 175            | VC3702 (FM)    |
| 1-1/2" | 40 | 73             | 151.5 | NPT / BSPT | 175            | VC3703 (UL/FM) |
| 2"     | 50 | 82.4           | 166.5 | NPT / BSPT | 175            | VC3704 (UL/FM) |
| 2-1/2" | 65 | 104            | 177.5 | NPT / BSPT | 175            | VC3705 (UL/FM) |
| 2"     | 50 | 114            | 166.5 | Grooved    | 175            | VC3706 (UL/FM) |
| 2-1/2" | 65 | 114            | 177.5 | Grooved    | 175            | VC3707 (UL/FM) |