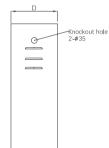

## Note:

1. For recessed type, it contains projection trim on the external face of cabinet with width 38mm.

2. Cabinet can be LPCB approved if it contains LPCB approved fire hose reel.