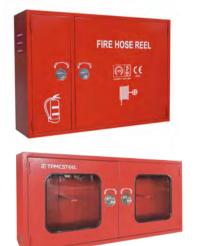

## Horizontal two compartment fire cabinet

Horizontal fire cabinet has dual compartment for protecting both hose reel and layflat fire hose (or extinguisher). The cabinet is surface or recess mounted in a wall, with compact design for saving space and easy access for operation.

## Available size

| Content                                          | Capacity              | Mounting           | Dimension<br>W x H x D (mm) | Ref. No. |
|--------------------------------------------------|-----------------------|--------------------|-----------------------------|----------|
| Swinging arm hose reel + dry powder extinguisher | 19mm x 30m + 1 x 6 kg | Surface / recessed | 1050 x 800 x 250            | FE9601   |
| Swinging arm hose reel + dry powder extinguisher | 25mm x 30m + 1 x 6 kg | Surface / recessed | 1050 x 800 x 270            | FE9602   |
| Layflat hose with branchpipe                     | 2.5" x 30m, 2 sets    | Surface / recessed | 1163 x 560 x 300            | FE9603   |