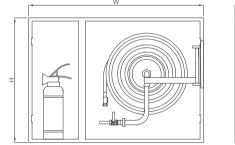

## Main parts and material

|   | Box / door   | Cold rolled steel or SS,<br>1.0 / 1.2 / 1.5 mm thickness                                                                    | Door type | Double doors, from left and right open 180°,<br>bullet hinge or continuous piano hinge |  |
|---|--------------|-----------------------------------------------------------------------------------------------------------------------------|-----------|----------------------------------------------------------------------------------------|--|
| 0 | Door glazing | Non (full solid), or acrylic viewing panel,<br>slotted inside the door or embedded<br>into the door with rubber raised edge | Lock      | Rotary pull lock, or keyed cylinder lock                                               |  |

## Available size

| Content                                          | Capacity              | Mounting           | Dimension<br>W x H x D (mm) | Ref. No. |
|--------------------------------------------------|-----------------------|--------------------|-----------------------------|----------|
| Swinging arm hose reel + dry powder extinguisher | 19mm x 30m + 1 x 6 kg | Surface / recessed | 1050 x 800 x 250            | FE9601   |
| Swinging arm hose reel + dry powder extinguisher | 25mm x 30m + 1 x 6 kg | Surface / recessed | 1050 x 800 x 270            | FE9602   |
| Layflat hose with branchpipe                     | 2.5" x 30m, 2 sets    | Surface / recessed | 1163 x 560 x 300            | FE9603   |