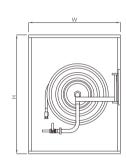

## Fire hose reel cabinet

Fire hose reel cabinet protects fire hose reel from contamination & damage. The cabinet is surface or recess mounted in a wall, with compact design for saving space and easy access for operation.

## Available size

| Cabinet type  | Hose reel type                | Capacity                | Mounting           | Dimension<br>W x H x D (mm) | Ref. No. |
|---------------|-------------------------------|-------------------------|--------------------|-----------------------------|----------|
| oublifet type | Tious rue type                | Cupacity                | mounting           |                             |          |
| Compact       | Fixed, manual or auto         | 19mm x 30m              | Surface / recessed | 650 x 750 x 245             | FE9401   |
| Compact       | Fixed, manual or auto         | 25mm x 30m              | Surface / recessed | 650 x 750 x 285             | FE9402   |
| Compact       | Swinging arm, manual or auto  | 19mm x 30m              | Surface / recessed | 700 x 700 x 250             | FE9403   |
| Compact       | Swinging arm, manual or auto  | 25mm x 30m              | Surface / recessed | 700 x 700 x 270             | FE9404   |
| Compact       | Swinging arm, manual          | 33mm x 30m              | Surface / recessed | 900 x 900 x 480             | FE9405   |
| Compact       | Swinging arm, manual or auto  | 19mm x 45m              | Surface / recessed | 750 x 750 x 270             | FE9406   |
| Compact       | Swinging arm, manual or auto  | 25mm x 45m              | Surface / recessed | 780 x 780 x 310             | FE9407   |
| Compact       | Swinging pipe, manual or auto | 19mm x 30m              | Surface / recessed | 720 x 720 x 330             | FE9408   |
| Compact       | Swinging pipe, manual or auto | 25mm x 30m              | Surface / recessed | 760 x 750 x 330             | FE9409   |
| Large         | Fixed or Swinging             | 19mm x 30m / 25mm x 30m | Surface / recessed | 800 x 800 x 280             | FE9410   |
| Large         | Fixed or Swinging             | 19mm x 30m / 25mm x 30m | Surface / recessed | 840 x 840 x 300             | FE9411   |