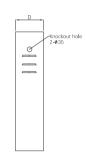

## Available size

| Cabinet type  | Hose reel type                | Capacity                | Mounting           | Dimension<br>W x H x D (mm) | Ref. No. |
|---------------|-------------------------------|-------------------------|--------------------|-----------------------------|----------|
| oublifet type | Tious rue type                | Cupacity                | mounting           |                             |          |
| Compact       | Fixed, manual or auto         | 19mm x 30m              | Surface / recessed | 650 x 750 x 245             | FE9401   |
| Compact       | Fixed, manual or auto         | 25mm x 30m              | Surface / recessed | 650 x 750 x 285             | FE9402   |
| Compact       | Swinging arm, manual or auto  | 19mm x 30m              | Surface / recessed | 700 x 700 x 250             | FE9403   |
| Compact       | Swinging arm, manual or auto  | 25mm x 30m              | Surface / recessed | 700 x 700 x 270             | FE9404   |
| Compact       | Swinging arm, manual          | 33mm x 30m              | Surface / recessed | 900 x 900 x 480             | FE9405   |
| Compact       | Swinging arm, manual or auto  | 19mm x 45m              | Surface / recessed | 750 x 750 x 270             | FE9406   |
| Compact       | Swinging arm, manual or auto  | 25mm x 45m              | Surface / recessed | 780 x 780 x 310             | FE9407   |
| Compact       | Swinging pipe, manual or auto | 19mm x 30m              | Surface / recessed | 720 x 720 x 330             | FE9408   |
| Compact       | Swinging pipe, manual or auto | 25mm x 30m              | Surface / recessed | 760 x 750 x 330             | FE9409   |
| Large         | Fixed or Swinging             | 19mm x 30m / 25mm x 30m | Surface / recessed | 800 x 800 x 280             | FE9410   |
| Large         | Fixed or Swinging             | 19mm x 30m / 25mm x 30m | Surface / recessed | 840 x 840 x 300             | FE9411   |

## Note:

**FE94** 

- 1. For recessed type, it contains projection trim on the external face of cabinet with width 38mm.
- 2. Cabinet can be LPCB approved if it contains LPCB approved fire hose reel.