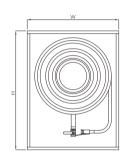

## Fire hose reel cabinet

Fire hose reel cabinet protects fire hose reel from contamination & damage. The cabinet is surface or recess mounted in a wall, with compact design for saving space and easy access for operation.

## Available size

| Cabinet type  | Hose reel type                | Capacity                | Mounting           | Dimension<br>W x H x D (mm) | Ref. No. |
|---------------|-------------------------------|-------------------------|--------------------|-----------------------------|----------|
| oublifet type | Tious rue type                | Cupacity                | mounting           |                             |          |
| Compact       | Fixed, manual or auto         | 19mm x 30m              | Surface / recessed | 650 x 750 x 245             | FE9401   |
| Compact       | Fixed, manual or auto         | 25mm x 30m              | Surface / recessed | 650 x 750 x 285             | FE9402   |
| Compact       | Swinging arm, manual or auto  | 19mm x 30m              | Surface / recessed | 700 x 700 x 250             | FE9403   |
| Compact       | Swinging arm, manual or auto  | 25mm x 30m              | Surface / recessed | 700 x 700 x 270             | FE9404   |
| Compact       | Swinging arm, manual          | 33mm x 30m              | Surface / recessed | 900 x 900 x 480             | FE9405   |
| Compact       | Swinging arm, manual or auto  | 19mm x 45m              | Surface / recessed | 750 x 750 x 270             | FE9406   |
| Compact       | Swinging arm, manual or auto  | 25mm x 45m              | Surface / recessed | 780 x 780 x 310             | FE9407   |
| Compact       | Swinging pipe, manual or auto | 19mm x 30m              | Surface / recessed | 720 x 720 x 330             | FE9408   |
| Compact       | Swinging pipe, manual or auto | 25mm x 30m              | Surface / recessed | 760 x 750 x 330             | FE9409   |
| Large         | Fixed or Swinging             | 19mm x 30m / 25mm x 30m | Surface / recessed | 800 x 800 x 280             | FE9410   |
| Large         | Fixed or Swinging             | 19mm x 30m / 25mm x 30m | Surface / recessed | 840 x 840 x 300             | FE9411   |