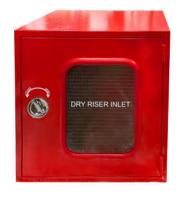

## **Breeching inlet cabinet**

Breeching inlet cabinet (dry riser inlets box) protects breeching inlet from contamination & damage. The cabinet is preferably recessed in a wall with inlets normally at street level through which water can be pumped into.

· Certificate: ISO

Standard: BS 5041-5

· Capacity: Breeching inlet

· Mounting: Wall surface / recessed

· Surface: Red powder coating / bright SS