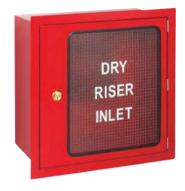

## **Breeching inlet cabinet**

Breeching inlet cabinet (dry riser inlets box) protects breeching inlet from contamination & damage. The cabinet is preferably recessed in a wall with inlets normally at street level through which water can be pumped into.

## Main parts and material

| Box / door   | Cold roll steel or SS, 1.5mm thick                                                                    | Door type | Single door, from left to right open 180°, bullet hinge or continuous piano hinge |  |
|--------------|-------------------------------------------------------------------------------------------------------|-----------|-----------------------------------------------------------------------------------|--|
| Door glazing | Wire glass 6mm thick,<br>slotted inside the door or embedded<br>into the door with rubber raised edge | Lock      | Keyed cylinder lock, can be released from the inside without the key              |  |