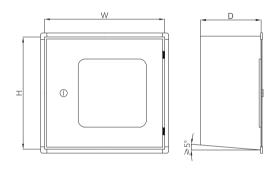

## Available size

| Content               | Capacity | Mounting           | Dimension<br>W x H x D (mm) | Ref. No. |
|-----------------------|----------|--------------------|-----------------------------|----------|
| 2-way breeching inlet | DN 100   | Surface / recessed | 600 x 400 x 300             | FE9001   |
| 4-way breeching inlet | DN 150   | Surface / recessed | 600 x 600 x 300             | FE9002   |

## Note

- 1. For recessed type, it contains projection trim on the external face of cabinet with width 38mm.
- 2. The rear of the cabinet has pre-cut flange hole for easy connection to the pipeline.
- 3. The bottom of cabinet has a fall towards the front around 5°, with 2 holes of φ10mm for drainage.