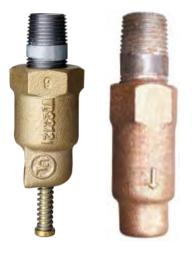

## Automatic drain valve

FM

- · Certificate: UL Listed / FM Approved
- · Standard: UL 1726, UL 260, UL 864
- Materials: Bronze body, brass or SS ball
  - Normal open position, automatic close
- W. pressure:

· Feature:

- · Surface:
- 250 / 175 psi Rough bronze

FM

LPCB

## Available size

| Size |    | Application                  | Auto to close | Connection | Working  | Ref. No.       |
|------|----|------------------------------|---------------|------------|----------|----------------|
| Inch | DN | Application                  | position      | Connection | pressure | Rei. NO.       |
| 1/2" | 15 | Trim component of main valve | 2-10 psi      | NPT        | 250      | VC3901 (UL)    |
| 1/2" | 15 | Between FDC and check        | 7 psi         | NPT        | 175      | VC3902 (UL/FM) |