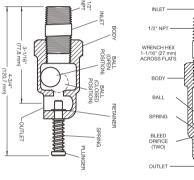

## Available size

| Size |    | Application                  | Auto to close | Connection | Working  | Ref. No.       |
|------|----|------------------------------|---------------|------------|----------|----------------|
| Inch | DN | Application                  | position      | Connection | pressure | Rei. NO.       |
| 1/2" | 15 | Trim component of main valve | 2-10 psi      | NPT        | 250      | VC3901 (UL)    |
| 1/2" | 15 | Between FDC and check        | 7 psi         | NPT        | 175      | VC3902 (UL/FM) |

Note: For VC3901, it is a part of main valve such as dry pipe valve, deluge valve or preaction valve.