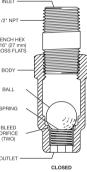

## Available size

| Size |    | Application                  | Auto to close | Connection | Working  | Ref. No.       |
|------|----|------------------------------|---------------|------------|----------|----------------|
| Inch | DN | Application                  | position      | Connection | pressure | Rei. NO.       |
| 1/2" | 15 | Trim component of main valve | 2-10 psi      | NPT        | 250      | VC3901 (UL)    |
| 1/2" | 15 | Between FDC and check        | 7 psi         | NPT        | 175      | VC3902 (UL/FM) |

Note: For VC3901, it is a part of main valve such as dry pipe valve, deluge valve or preaction valve.