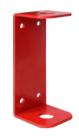

# U shaped wall mounting bracket

· Certificate: ISO

· Standard: Refer to BS EN 671-1

· Material: Carbon steel

· Surface: Red powder coating

### Available size

| Туре     | Feature                                       | Ref. No. |
|----------|-----------------------------------------------|----------|
| U shaped | For swinging arm fire hose reel wall mounting | FE7011   |