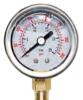

## Pressure gauge

· Certificate: ISO

· Standard: Refer to BS EN 671-1

· Material: For indicating water pressure of hose reel

Corrosion resistant finish · Surface:

### Available size

| Scale type | Scale value              | Feature                                          | Connection   | Ref. No. |
|------------|--------------------------|--------------------------------------------------|--------------|----------|
| Single     | 0 ~ 20 bar               | Equipped in the middle of disc                   | 1/8"         | FE7021   |
| Dual       | 0 ~ 25 bar / 0 ~ 350 psi | Equipped in the middle of disc                   | 1/8" or 1/4" | FE7022   |
| Dual       | 0 ~ 25 bar / 0 ~ 350 psi | Equipped with the inlet stop valve               | 1/8"         | FE7023   |
| Dual       | 0 ~ 25 bar / 0 ~ 350 psi | Damping type, equipped with the inlet stop valve | 1/8"         | FE7024   |