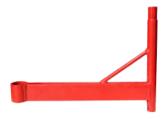

# L shaped swinging arm bracket

ISO · Certificate:

· Standard: Refer to BS EN 671-1

· Material: Carbon steel

· Surface: Red powder coating

#### Available size

| Туре     | Feature                                          | Ref. No. |
|----------|--------------------------------------------------|----------|
| L shaped | For swinging arm fire hose reel cabinet mounting | FE7001   |