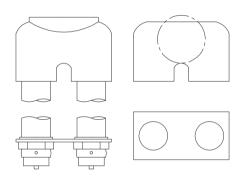

## Main parts and material

| Body | Cast brass, pipe thread for snoots | Snoot (Adapter) | Cast brass, with NPT inlet x NH outlet      |
|------|------------------------------------|-----------------|---------------------------------------------|
| Сар  | Brass, pin lug, with chain         | Wall plate      | Brass, special lettering for identification |

## Available size

| Size        | Way<br>of outlet | Body<br>pattern | Inlet     | Outlet           | Working<br>pressure (psi) | Ref. No. |
|-------------|------------------|-----------------|-----------|------------------|---------------------------|----------|
| 4" x 2-1/2" | 2-way            | Straight        | 4" NPT, F | (2) 2-1/2" NH, M | 175                       | F0801    |
| 4" x 2-1/2" | 2-way            | Angle           | 4" NPT, F | (2) 2-1/2" NH, M | 175                       | F0802    |
| 6" x 2-1/2" | 2-way            | Straight        | 6" NPT, F | (2) 2-1/2" NH, M | 175                       | F0803    |
| 6" x 2-1/2" | 2-way            | Angle           | 6" NPT, F | (2) 2-1/2" NH, M | 175                       | F0804    |
| 6" x 2-1/2" | 3-way            | Straight        | 6" NPT, F | (3) 2-1/2" NH, M | 175                       | F0805    |
| 6" x 2-1/2" | 3-way            | Angle           | 6" NPT, F | (3) 2-1/2" NH, M | 175                       | F0806    |
| 6" x 2-1/2" | 4-way            | Straight        | 6" NPT, F | (4) 2-1/2" NH, M | 175                       | F0807    |
| 6" x 2-1/2" | 4-way            | Angle           | 6" NPT, F | (4) 2-1/2" NH, M | 175                       | F0808    |