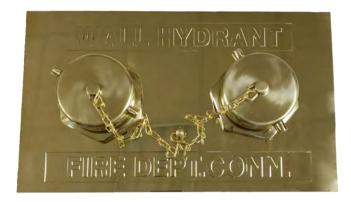

## Flush fire department outlet connection (FDC)

Fire department outlet connection (Wall hydrant) is used as an auxiliary connection to obtain water from its outlet. For flush FDC, the body is concealed behind the wall for aesthetic appearance and unobstructed passage.

· Certificate: ISO

· Standard: NFPA 14

· Feature: Flush type outlet

· W. pressure: 175 psi

· Surface: Polished / chrome plated

## Main parts and material

| Body | Cast brass, pipe thread for snoots | Snoot (Adapter) | Cast brass, with NPT inlet x NH outlet      |
|------|------------------------------------|-----------------|---------------------------------------------|
| Сар  | Brass, pin lug, with chain         | Wall plate      | Brass, special lettering for identification |