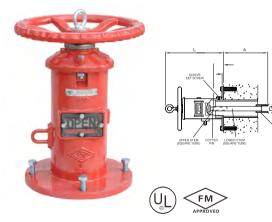

## Wall indicator post

- · Certificate: · Standard:
- · Material:
- Integral flange:
- Stem coupling:
- · Surface:
- UL 789, FM 1110 Cast iron barrel and handwheel, carbon steel stem, plexiglass window, etc. Dia 12", PCD 10-1/2", bolt hole 4 x 3/4" 2", to fit NRS gate valve with wrench nut Red FBE coating as AWWA C550

UL Listed / FM Approved

## Available size

| Compatible valve size |           | L    | Operating stem           | Def Ne   |
|-----------------------|-----------|------|--------------------------|----------|
| Inch                  | DN        | (mm) | Operating stem<br>A (mm) | Ref. No. |
| 4" ~ 12"              | 100 ~ 300 | 508  | max 720                  | V7601    |
| 4" ~ 12"              | 100 ~ 300 | 470  | max 738                  | V7602    |

Note: It has a pre-cast boss on the barrel that could be tapped with 1/2" NPT to install additional supervisory switch.