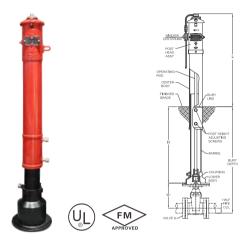

## Vertical indicator post (Underground type indicator post)

· Certificate:

UL Listed / FM Approved

- · Standard: UL 789, FM 1110 Cast iron barrel and L wrench,
- · Material:
- · Base flange:
- Stem coupling:
- · Surface:
- carbon steel stem, plexiglass window, etc. Dia 12", PCD 10-1/2", bolt hole 4 x 3/4" 2", to fit NRS gate valve with wrench nut
- - Red FBE coating as AWWA C550 + black bituminous coating

## Available size

| Compatible valve size |           | Top to bury | Adjustable height | On creating a strong | Def No        |
|-----------------------|-----------|-------------|-------------------|----------------------|---------------|
| Inch                  | DN        | line L (mm) | range H (mm)      | Operating stem       | Ref. No.      |
| 4" ~ 24"              | 100 ~ 600 | 1005        | 558 ~ 1408        | Fixed                | V7501 (UL/FM) |
| 4" ~ 12"              | 100 ~ 300 | 930         | 459 ~ 1003        | Telescopic           | V7502 (UL/FM) |
| 4" ~ 12"              | 100 ~ 300 | 930         | 915 ~ 1537        | Telescopic           | V7503 (UL/FM) |
| 14" ~ 24"             | 350 ~ 600 | 1003        | 548 ~ 1425        | Fixed                | V7504 (UL)    |

Note: It has a pre-cast boss on the barrel that could be tapped with 1/2" NPT to install additional supervisory switch.