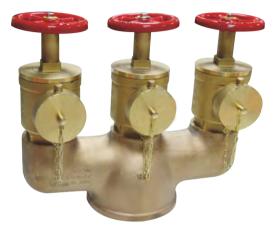

## **Roof manifold unit**

Roof manifold is used to create roof outlet connection to supply water for fire department use, or for standpipe testing. Valves and caps are included for complete roof manifold unit.

- Certificate: UL listed
- Standard: ANSI / UL 405
- Feature:
- W. pressure: 175 / 300 psi
- Surface: Rough / polished / chrome plated

Top roof outlet

LPCB

## Main parts and material

| Body       | Cast brass                     | Body connection | Female inlet NPT, Female outlet NPT, to fit hose valve |
|------------|--------------------------------|-----------------|--------------------------------------------------------|
| Hose valve | Brass, pin lug, cap with chain | Nipple          | Cast brass / steel / iron                              |

## Available size

| Size        | Pump<br>capacity (GPM) | Way<br>of outlet | Body<br>pattern | Inlet     | Outlet            | Working<br>pressure (psi) | Ref. No.    |
|-------------|------------------------|------------------|-----------------|-----------|-------------------|---------------------------|-------------|
| 4" x 2-1/2" | 500                    | 2-way            | Straight        | 4" NPT, F | (2) 2-1/2" NPT, F | 175                       | F1501 (UL)  |
| 4" x 2-1/2" | 500                    | 2-way            | End             | 4" NPT, F | (2) 2-1/2" NPT, F | 175                       | F1502 (UL)  |
| 4" x 2-1/2" | 500                    | 2-way            | End             | 4" NPT, F | (2) 2-1/2" NPT, F | 300                       | F1503 (ISO) |
| 4" x 2-1/2" | 750                    | 3-way            | Straight        | 4" NPT, F | (3) 2-1/2" NPT, F | 175                       | F1504 (UL)  |
| 4" x 2-1/2" | 750                    | 3-way            | End             | 4" NPT, F | (3) 2-1/2" NPT, F | 175                       | F1505 (UL)  |
| 4" x 2-1/2" | 750                    | 3-way            | End             | 4" NPT, F | (3) 2-1/2" NPT, F | 300                       | F1506 (ISO) |
| 6" x 2-1/2" | 500                    | 2-way            | Straight        | 6" NPT, F | (2) 2-1/2" NPT, F | 175                       | F1507 (UL)  |
| 6" x 2-1/2" | 500                    | 2-way            | End             | 6" NPT, F | (2) 2-1/2" NPT, F | 175                       | F1508 (UL)  |
| 6" x 2-1/2" | 750                    | 3-way            | Straight        | 6" NPT, F | (3) 2-1/2" NPT, F | 175                       | F1509 (UL)  |
| 6" x 2-1/2" | 750                    | 3-way            | End             | 6" NPT, F | (3) 2-1/2" NPT, F | 175                       | F1510 (UL)  |
| 6" x 2-1/2" | 750                    | 3-way            | End             | 6" NPT, F | (3) 2-1/2" NPT, F | 300                       | F1511 (ISO) |