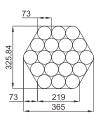

### (Sch10 steel pipe x Length 6m)

1/2" Pipe 160 pieces / 960 meters 958.62 kgs / 0.53 m<sup>3</sup>

3/4" Pipe 127 pieces / 762 meters 975.02 kgs / 0.63 m<sup>3</sup>

1" Pipe 70 pieces / 420 meters 878.81 kgs / 0.53 m³

1-1/4" Pipe 61 pieces / 366 meters 985.84 kgs / 0.76 m<sup>3</sup>

1-1/2" Pipe 52 pieces / 312 meters 970.40 kgs / 0.89 m<sup>3</sup>

2" Pipe 37 pieces / 222 meters 872.46 kgs / 0.95 m<sup>3</sup>

2-1/2" Pipe 27 pieces / 162 meters 852.36 kgs / 1.02 m<sup>3</sup>