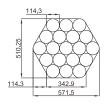

### (Sch10 steel pipe x Length 6m)

1/2" Pipe 160 pieces / 960 meters 958.62 kgs / 0.53 m<sup>3</sup>

3/4" Pipe 127 pieces / 762 meters 975.02 kgs / 0.63 m<sup>3</sup>

1" Pipe 70 pieces / 420 meters 878.81 kgs / 0.53 m³

1-1/4" Pipe 61 pieces / 366 meters 985.84 kgs / 0.76 m<sup>3</sup>

1-1/2" Pipe 52 pieces / 312 meters 970.40 kgs / 0.89 m<sup>3</sup>

2" Pipe 37 pieces / 222 meters 872.46 kgs / 0.95 m<sup>3</sup>

2-1/2" Pipe 27 pieces / 162 meters 852.36 kgs / 1.02 m<sup>3</sup>