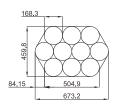

3" Pipe 24 pieces / 144 meters 929.87 kgs / 1.27 m<sup>3</sup>

4" Pipe 19 pieces / 114 meters 953.95 kgs / 1.75 m<sup>3</sup>

5" Pipe 14 pieces / 84 meters 971.27 kgs / 1.94 m³

6" Pipe 10 pieces / 60 meters 829.60 kgs / 1.86 m<sup>3</sup>

8" Pipe 7 pieces / 42 meters 838.65 kgs / 2.36 m<sup>3</sup>

10" Pipe 5 pieces / 30 meters 833.30 kgs / 2.50 m<sup>3</sup>

12" Pipe 5 pieces / 30 meters 1079.35 kgs / 3.52 m<sup>3</sup>