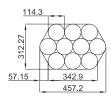

### (Sch80 steel pipe x Length 6m)

1/2" Pipe 91 pieces / 546 meters 884.52 kgs / 0.29 m³

3/4" Pipe 70 pieces / 420 meters 924.00 kgs / 0.34 m³

1" Pipe 44 pieces / 264 meters 855.36 kgs / 0.33 m³

1-1/4" Pipe 37 pieces / 222 meters 992.34 kgs / 0.46 m³

1-1/2" Pipe 27 pieces / 162 meters 876.42 kgs / 0.45 m³

2" Pipe 19 pieces / 114 meters 852.72 kgs / 0.49 m³

2-1/2" Pipe 14 pieces / 84 meters 958.44 kgs / 0.52 m³

3" Pipe 10 pieces / 60 meters 916.20 kgs / 0.52 m³