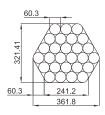

6" Pipe 10 pieces / 60 meters 829.60 kgs / 1.86 m<sup>3</sup>



8" Pipe 7 pieces / 42 meters 838.65 kgs / 2.36 m<sup>3</sup>



10" Pipe 5 pieces / 30 meters 833.30 kgs / 2.50 m<sup>3</sup>



12" Pipe 5 pieces / 30 meters 1079.35 kgs / 3.52 m<sup>3</sup>

#### Note:

- 1. Above weight is for MS pipe with red/ black/ varnish paint coating.
- 2. For SS pipe & MS pipe with other coating, the weight per bundle will change.















# Standard packaging list of TPMC

### (Sch40 steel pipe x Length 6m)



1/2" Pipe 127 pieces / 762 meters 967.74 kgs / 0.40 m³



3/4" Pipe 91 pieces / 546 meters 922.74 kgs / 0.45 m³



1" Pipe 61 pieces / 366 meters 915.00 kgs / 0.48 m³



1-1/4" Pipe 37 pieces / 222 meters 725.58 kgs / 0.46 m³



1-1/2" Pipe 37 pieces / 222 meters 899.10 kgs / 0.61 m³



2" Pipe 27 pieces / 162 meters 881.28 kgs / 0.70 m³



2-1/2" Pipe 19 pieces / 114 meters 983.82 kgs / 0.71 m³



3" Pipe 14 pieces / 84 meters 948.36 kgs / 0.77 m³



4" Pipe 10 pieces / 60 meters 964.80 kgs / 0.86 m³



5" Pipe 7 pieces / 42 meters 914.34 kgs / 0.98 m³



6" Pipe 5 pieces / 30 meters 847.80 kgs / 0.95 m³



8" Pipe 3 pieces / 18 meters 765.90 kgs / 1.07 m³



10" Pipe 2 pieces / 12 meters 723.48 kgs / 0.89 m³



12" Pipe 2 pieces / 12 meters 956.52 kgs / 1.26 m³



14" Pipe 1 piece / 6 meters 567.31 kgs / 0.795 m³

#### Note:

- 1. Above weight is for MS pipe with red/ black/ varnish paint coating.
- 2. For SS pipe & MS pipe with other coating, the weight per bundle will change.















# Standard packaging list of TPMC

### (Sch80 steel pipe x Length 6m)



1/2