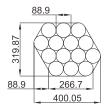

### (Sch40 steel pipe x Length 6m)

1/2" Pipe 127 pieces / 762 meters 967.74 kgs / 0.40 m³

3/4" Pipe 91 pieces / 546 meters 922.74 kgs / 0.45 m³

1" Pipe 61 pieces / 366 meters 915.00 kgs / 0.48 m³

1-1/4" Pipe 37 pieces / 222 meters 725.58 kgs / 0.46 m³

1-1/2" Pipe 37 pieces / 222 meters 899.10 kgs / 0.61 m³

2" Pipe 27 pieces / 162 meters 881.28 kgs / 0.70 m³

2-1/2" Pipe 19 pieces / 114 meters 983.82 kgs / 0.71 m³

3" Pipe 14 pieces / 84 meters 948.36 kgs / 0.77 m³