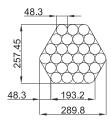

### (Sch40 steel pipe x Length 6m)

1/2" Pipe 127 pieces / 762 meters 967.74 kgs / 0.40 m³

3/4" Pipe 91 pieces / 546 meters 922.74 kgs / 0.45 m³

1" Pipe 61 pieces / 366 meters 915.00 kgs / 0.48 m³

1-1/4" Pipe 37 pieces / 222 meters 725.58 kgs / 0.46 m³

1-1/2" Pipe 37 pieces / 222 meters 899.10 kgs / 0.61 m³

2" Pipe 27 pieces / 162 meters 881.28 kgs / 0.70 m³

2-1/2" Pipe 19 pieces / 114 meters 983.82 kgs / 0.71 m³

3" Pipe 14 pieces / 84 meters 948.36 kgs / 0.77 m³