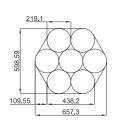

8" Pipe 7 pieces / 42 meters 838.65 kgs / 2.36 m<sup>3</sup>

10" Pipe 5 pieces / 30 meters 833.30 kgs / 2.50 m<sup>3</sup>

12" Pipe 5 pieces / 30 meters 1079.35 kgs / 3.52 m<sup>3</sup>