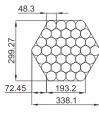

# Standard packaging list of TPMC

### (Sch80 steel pipe x Length 6m)

1/2" Pipe 91 pieces / 546 meters 884.52 kgs / 0.29 m³

3/4" Pipe 70 pieces / 420 meters 924.00 kgs / 0.34 m³

1" Pipe 44 pieces / 264 meters 855.36 kgs / 0.33 m³

1-1/4" Pipe 37 pieces / 222 meters 992.34 kgs / 0.46 m³

1-1/2" Pipe 27 pieces / 162 meters 876.42 kgs / 0.45 m³

2" Pipe 19 pieces / 114 meters 852.72 kgs / 0.49 m³

2-1/2" Pipe 14 pieces / 84 meters 958.44 kgs / 0.52 m³

3" Pipe 10 pieces / 60 meters 916.20 kgs / 0.52 m³

4" Pipe 7 pieces / 42 meters 937.44 kgs / 0.44 m³

5" Pipe 5 pieces / 30 meters 929.10 kgs / 0.67 m³

6" Pipe 5 pieces / 30 meters 1276.80 kgs / 0.95 m³

8" Pipe 3 pieces / 18 meters 1163.52 kgs / 1.07 m³

10" Pipe 2 pieces / 12 meters 1151.76 kgs / 0.89 m³

12" Pipe 2 pieces / 12 meters 1584.60 kgs / 1.26 m³

14" Pipe 1 piece / 6 meters 948.67 kgs / 0.795 m³