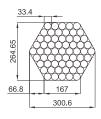

# Standard packaging list of TPMC

### (Sch10 steel pipe x Length 6m)

1/2" Pipe 160 pieces / 960 meters 958.62 kgs / 0.53 m<sup>3</sup>

3/4" Pipe 127 pieces / 762 meters 975.02 kgs / 0.63 m<sup>3</sup>

1" Pipe 70 pieces / 420 meters 878.81 kgs / 0.53 m³

1-1/4" Pipe 61 pieces / 366 meters 985.84 kgs / 0.76 m<sup>3</sup>

1-1/2" Pipe 52 pieces / 312 meters 970.40 kgs / 0.89 m<sup>3</sup>

2" Pipe 37 pieces / 222 meters 872.46 kgs / 0.95 m<sup>3</sup>

2-1/2" Pipe 27 pieces / 162 meters 852.36 kgs / 1.02 m<sup>3</sup>

3" Pipe 24 pieces / 144 meters 929.87 kgs / 1.27 m<sup>3</sup>

4" Pipe 19 pieces / 114 meters 953.95 kgs / 1.75 m<sup>3</sup>

5" Pipe 14 pieces / 84 meters 971.27 kgs / 1.94 m³

6" Pipe 10 pieces / 60 meters 829.60 kgs / 1.86 m<sup>3</sup>

8" Pipe 7 pieces / 42 meters 838.65 kgs / 2.36 m<sup>3</sup>

10" Pipe 5 pieces / 30 meters 833.30 kgs / 2.50 m<sup>3</sup>

12" Pipe 5 pieces / 30 meters 1079.35 kgs / 3.52 m<sup>3</sup>