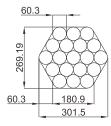

### (Sch80 steel pipe x Length 6m)

1/2" Pipe 91 pieces / 546 meters 884.52 kgs / 0.29 m³

3/4" Pipe 70 pieces / 420 meters 924.00 kgs / 0.34 m³

1" Pipe 44 pieces / 264 meters 855.36 kgs / 0.33 m³

1-1/4" Pipe 37 pieces / 222 meters 992.34 kgs / 0.46 m³

1-1/2" Pipe 27 pieces / 162 meters 876.42 kgs / 0.45 m³

2" Pipe 19 pieces / 114 meters 852.72 kgs / 0.49 m³

2-1/2" Pipe 14 pieces / 84 meters 958.44 kgs / 0.52 m³

3" Pipe 10 pieces / 60 meters 916.20 kgs / 0.52 m³