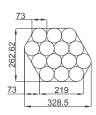

3" Pipe 24 pieces / 144 meters 929.87 kgs / 1.27 m<sup>3</sup>

4" Pipe 19 pieces / 114 meters 953.95 kgs / 1.75 m<sup>3</sup>

5" Pipe 14 pieces / 84 meters 971.27 kgs / 1.94 m³

6" Pipe 10 pieces / 60 meters 829.60 kgs / 1.86 m<sup>3</sup>

8" Pipe 7 pieces / 42 meters 838.65 kgs / 2.36 m<sup>3</sup>

10" Pipe 5 pieces / 30 meters 833.30 kgs / 2.50 m<sup>3</sup>

12" Pipe 5 pieces / 30 meters 1079.35 kgs / 3.52 m<sup>3</sup>