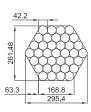

# Standard packaging list of TPMC

### (Sch40 steel pipe x Length 6m)

1/2" Pipe 127 pieces / 762 meters 967.74 kgs / 0.40 m³

3/4" Pipe 91 pieces / 546 meters 922.74 kgs / 0.45 m³

1" Pipe 61 pieces / 366 meters 915.00 kgs / 0.48 m³

1-1/4" Pipe 37 pieces / 222 meters 725.58 kgs / 0.46 m³

1-1/2" Pipe 37 pieces / 222 meters 899.10 kgs / 0.61 m³

2" Pipe 27 pieces / 162 meters 881.28 kgs / 0.70 m³

2-1/2" Pipe 19 pieces / 114 meters 983.82 kgs / 0.71 m³

3" Pipe 14 pieces / 84 meters 948.36 kgs / 0.77 m³

4" Pipe 10 pieces / 60 meters 964.80 kgs / 0.86 m³

5" Pipe 7 pieces / 42 meters 914.34 kgs / 0.98 m³

6" Pipe 5 pieces / 30 meters 847.80 kgs / 0.95 m³

8" Pipe 3 pieces / 18 meters 765.90 kgs / 1.07 m³

10" Pipe 2 pieces / 12 meters 723.48 kgs / 0.89 m³

12" Pipe 2 pieces / 12 meters 956.52 kgs / 1.26 m³

14" Pipe 1 piece / 6 meters 567.31 kgs / 0.795 m³