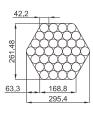

### (Sch10 steel pipe x Length 6m)

1/2" Pipe 160 pieces / 960 meters 958.62 kgs / 0.53 m<sup>3</sup>

3/4" Pipe 127 pieces / 762 meters 975.02 kgs / 0.63 m<sup>3</sup>

1" Pipe 70 pieces / 420 meters 878.81 kgs / 0.53 m³

1-1/4" Pipe 61 pieces / 366 meters 985.84 kgs / 0.76 m<sup>3</sup>

1-1/2" Pipe 52 pieces / 312 meters 970.40 kgs / 0.89 m<sup>3</sup>

2" Pipe 37 pieces / 222 meters 872.46 kgs / 0.95 m<sup>3</sup>

2-1/2" Pipe 27 pieces / 162 meters 852.36 kgs / 1.02 m<sup>3</sup>