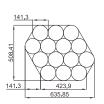

1-1/4" Pipe 61 pieces / 366 meters 985.84 kgs / 0.76 m<sup>3</sup>

1-1/2" Pipe 52 pieces / 312 meters 970.40 kgs / 0.89 m<sup>3</sup>

2" Pipe 37 pieces / 222 meters 872.46 kgs / 0.95 m<sup>3</sup>

2-1/2" Pipe 27 pieces / 162 meters 852.36 kgs / 1.02 m<sup>3</sup>

3" Pipe 24 pieces / 144 meters 929.87 kgs / 1.27 m<sup>3</sup>

4" Pipe 19 pieces / 114 meters 953.95 kgs / 1.75 m<sup>3</sup>

5" Pipe 14 pieces / 84 meters 971.27 kgs / 1.94 m³

6" Pipe 10 pieces / 60 meters 829.60 kgs / 1.86 m<sup>3</sup>