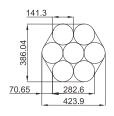

4" Pipe 7 pieces / 42 meters 937.44 kgs / 0.44 m³

5" Pipe 5 pieces / 30 meters 929.10 kgs / 0.67 m³

6" Pipe 5 pieces / 30 meters 1276.80 kgs / 0.95 m³

8" Pipe 3 pieces / 18 meters 1163.52 kgs / 1.07 m³

10" Pipe 2 pieces / 12 meters 1151.76 kgs / 0.89 m³

12" Pipe 2 pieces / 12 meters 1584.60 kgs / 1.26 m³

14" Pipe 1 piece / 6 meters 948.67 kgs / 0.795 m³