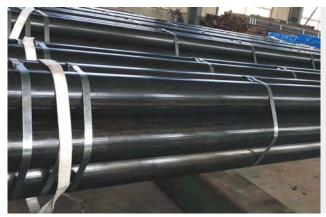

### **Bundling**

- · Pipes of same size are bundled together.
- · Bundle is lashed tightly by 8-12 steel straps, no sharp edges.
- · Each bundle is weighed around 1.0 mt for loading convenience.
- · Standard bundle type for easy identification.
- · See Standard packaging list of TPMC.