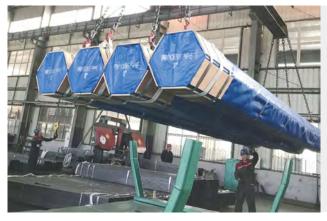

### **Package**

- · Woven fabric wrapping make bundled pipe waterproof.
- · It also protects bundled pipe from dirt and contamination.
- · Two nylon slings on each bundle for easy crane loading.
- · Non package is also available if lower cost.

### **Additional reinforcement**

- · Extra plank protection on each bundle end (as option).
- · Plywood case packing (as option).
- · Pallet on each bundle for forklift loading (as option).
- Wood and pallet are in non-fumigation condition or fumigation certificate as ISPM15 standard.