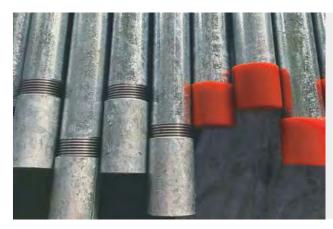

### **End protection**

- · Pipe end is fragile if processed by groove, thread or bevel.
- · Plastic cap on both ends, protecting end and sealing inner surface.
- · Thread protection if threaded pipe.
- · Other special protection (steel ring, inner bracket) is available.