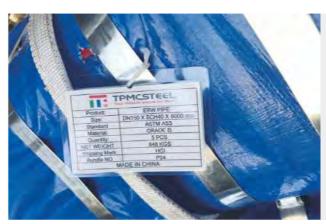

### **Shipping mark**

- · 2 plastic labels on bundle surface including info of size, quantity, weight, destination, etc.
- Special mark at each bundle end or flank for customer quick identification.
- · Tag of Safety Warning.
- · Other special tag as buyer or Third party surveyor request.