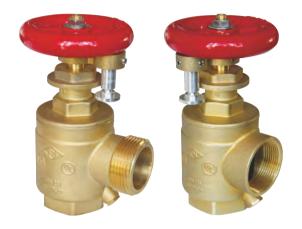

## Pressure restricting angle valve (Adjustable gauge)

Pressure restricting angle valve is shut off valve, as well as field adjustable flow throttling valve, designed to reduce downstream water pressure under flowing condition. And gauge stem can be removed for full flow.

· Standard: ANSI / UL 1468

· Function: FDC outlet, or hose rack assembly

· W. pressure: Max inlet 175 psi

· Surface: Rough / polished / chrome plated

## Available size

| Size   | Pattern           | Inlet         | Outlet        | Working<br>pressure (psi) | Ref. No.      |
|--------|-------------------|---------------|---------------|---------------------------|---------------|
| 1-1/2" | Angle             | 1-1/2" NPT, F | 1-1/2" NH, M  | 175                       | F3301 (UL)    |
| 1-1/2" | Angle             | 1-1/2" NPT, F | 1-1/2" NPT, F | 175                       | F3302 (UL)    |
| 1-1/2" | Angle, hydrolator | 1-1/2" NPT, F | 1-1/2" NH, M  | 175                       | F3303 (UL/FM) |
| 1-1/2" | Angle, hydrolator | 1-1/2" NPT, F | 1-1/2" NPT, F | 175                       | F3304 (UL/FM) |
| 2-1/2" | Angle             | 2-1/2" NPT, F | 2-1/2" NH, M  | 175                       | F3305 (UL/FM) |
| 2-1/2" | Angle             | 2-1/2" NPT, F | 2-1/2" NPT, F | 175                       | F3306 (UL/FM) |
| 2-1/2" | Angle             | 2-1/2" GRV    | 2-1/2" NH, M  | 175                       | F3307 (FM)    |
| 2-1/2" | Angle             | 2-1/2" GRV    | 2-1/2" NPT, F | 175                       | F3308 (FM)    |