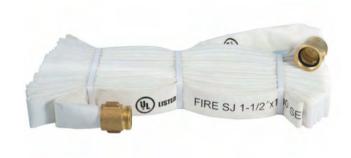

## Rack and reel fire hose

Rack and reel fire hose is intended for interior fire protection purpose of occupant use, lightweight and compact. It is a part of fire hose rack assembly for hose station, folded on a pin rack or coiled on a reel, ready for use.

Certificate: UL Listed / FM Approved
Standard: UL 219, NFPA 1961 / 1962
Feature: Occupant use, lightweight

· Color: White, standard

· Avail. coating: Impregnated yellow, red, etc.

• Temperature: -40°C to 70°C