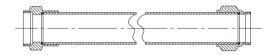

Note: The couplings are pre-assembled on both ends of fire hose through expansion rings.