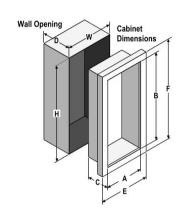

### Available size (Non fire rated)

| Capacity                                                                                     | Wall mounting   | Inside box (inch)<br>A x B x C | Outside frame (inch)<br>E x F | Wall opening (inch)<br>W x H x D | Knockouts | Ref. No. |
|----------------------------------------------------------------------------------------------|-----------------|--------------------------------|-------------------------------|----------------------------------|-----------|----------|
| 1-1/2" hose rack<br>assembly +<br>(1) fire extinguisher                                      | Recessed 3/8"   | 30 x 30 x 8                    | 33-1/2 x 33-1/2               | 31 x 31 x 8-1/4                  | 4         | F9101    |
|                                                                                              | Semi-rec 1-1/4" | 30 x 30 x 8                    | 33-1/2 x 33-1/2               | 31 x 31 x 7-1/4                  | 4         | F9102    |
|                                                                                              | Semi-rec 2-1/2" | 30 x 30 x 8                    | 33-1/2 x 33-1/2               | 31 x 31 x 6                      | 4         | F9103    |
|                                                                                              | Trimless        | 30 x 30 x 8                    | 1                             | 31 x 31 x 8-1/2                  | 4         | F9104    |
|                                                                                              | Surface         | 33-1/2 x 33-1/2 x 8-1/4        | 33-1/2 x 33-1/2               | 1                                | 1         | F9105    |
| 2-1/2" x 1-1/2"<br>hose rack assembly +<br>(1) fire extinguisher                             | Recessed 3/8"   | 32 x 34 x 8                    | 35-1/2 x 37-1/2               | 33 x 35 x 8-1/4                  | 4         | F9106    |
|                                                                                              | Semi-rec 1-1/4" | 32 x 34 x 8                    | 35-1/2 x 37-1/2               | 33 x 35 x 7-1/4                  | 4         | F9107    |
|                                                                                              | Semi-rec 2-1/2" | 32 x 34 x 8                    | 35-1/2 x 37-1/2               | 33 x 35 x 6                      | 4         | F9108    |
|                                                                                              | Trimless        | 32 x 34 x 8                    | 1                             | 33 x 35 x 8-1/2                  | 4         | F9109    |
|                                                                                              | Surface         | 35-1/2 x 37-1/2 x 8-1/4        | 35-1/2 x 37-1/2               | 1                                | 1         | F9110    |
| 1-1/2" hose rack<br>assembly+ (1) 2-1/2"<br>fire department valve +<br>(1) fire extinguisher | Recessed 3/8"   | 32 x 38 x 8                    | 35-1/2 x 41-1/2               | 33 x 39 x 8-1/4                  | 4         | F9111    |
|                                                                                              | Semi-rec 1-1/4" | 32 x 38 x 8                    | 35-1/2 x 41-1/2               | 33 x 39 x 7-1/4                  | 4         | F9112    |
|                                                                                              | Semi-rec 2-1/2" | 32 x 38 x 8                    | 35-1/2 x 41-1/2               | 33 x 39 x 6                      | 4         | F9113    |
|                                                                                              | Trimless        | 32 x 38 x 8                    | 1                             | 33 x 39 x 8-1/2                  | 4         | F9114    |
|                                                                                              | Surface         | 35-1/2 x 41-1/2 x 8-1/4        | 35-1/2 x 41-1/2               | 1                                | 1         | F9115    |

#### Available size (Fire rated)

| Capacity                                                                                     | Wall mounting   | Inside box (inch)<br>A x B x C | Outside frame (inch)<br>E x F | Wall opening (inch)<br>W x H x D | Knockouts | Ref. No. |
|----------------------------------------------------------------------------------------------|-----------------|--------------------------------|-------------------------------|----------------------------------|-----------|----------|
| 1-1/2" hose rack<br>assembly +<br>(1) fire extinguisher                                      | Recessed 3/8"   | 30 x 30 x 8                    | 33-1/2 x 33-1/2               | 32-1/8 x 32-1/8 x 9-1/8          | 1         | F9121    |
|                                                                                              | Semi-rec 1-1/4" | 30 x 30 x 8                    | 33-1/2 x 33-1/2               | 32-1/8 x 32-1/8 x 8-1/8          | 1         | F9122    |
|                                                                                              | Semi-rec 2-1/2" | 30 x 30 x 8                    | 33-1/2 x 33-1/2               | 32-1/8 x 32-1/8 x 7              | 1         | F9123    |
| 2-1/2" x 1-1/2"<br>hose rack assembly +<br>(1) fire extinguisher                             | Recessed 3/8"   | 32 x 34 x 8                    | 35-1/2 x 37-1/2               | 34-1/8 x 36-1/8 x 9-1/8          | 1         | F9124    |
|                                                                                              | Semi-rec 1-1/4" | 32 x 34 x 8                    | 35-1/2 x 37-1/2               | 34-1/8 x 36-1/8 x 8-1/8          | 1         | F9125    |
|                                                                                              | Semi-rec 2-1/2" | 32 x 34 x 8                    | 35-1/2 x 37-1/2               | 34-1/8 x 36-1/8 x 7              | 1         | F9126    |
| 1-1/2" hose rack<br>assembly+ (1) 2-1/2"<br>fire department valve +<br>(1) fire extinguisher | Recessed 3/8"   | 32 x 38 x 8                    | 35-1/2 x 41-1/2               | 34-1/8 x 40-1/8 x 9-1/8          | 1         | F9127    |
|                                                                                              | Semi-rec 1-1/4" | 32 x 38 x 8                    | 35-1/2 x 41-1/2               | 34-1/8 x 40-1/8 x 8-1/8          | 1         | F9128    |
|                                                                                              | Semi-rec 2-1/2" | 32 x 38 x 8                    | 35-1/2 x 41-1/2               | 34-1/8 x 40-1/8 x 7              | 1         | F9129    |