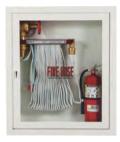

# Fire hose and extinguisher cabinet

#### Available size (Fire rated)

| Capacity                                                                                     | Wall mounting   | Inside box (inch)<br>A x B x C | Outside frame (inch)<br>E x F | Wall opening (inch)<br>W x H x D | Knockouts | Ref. No. |
|----------------------------------------------------------------------------------------------|-----------------|--------------------------------|-------------------------------|----------------------------------|-----------|----------|
| 1-1/2" hose rack<br>assembly +<br>(1) fire extinguisher                                      | Recessed 3/8"   | 30 x 30 x 8                    | 33-1/2 x 33-1/2               | 32-1/8 x 32-1/8 x 9-1/8          | 1         | F9121    |
|                                                                                              | Semi-rec 1-1/4" | 30 x 30 x 8                    | 33-1/2 x 33-1/2               | 32-1/8 x 32-1/8 x 8-1/8          | 1         | F9122    |
|                                                                                              | Semi-rec 2-1/2" | 30 x 30 x 8                    | 33-1/2 x 33-1/2               | 32-1/8 x 32-1/8 x 7              | 1         | F9123    |
| 2-1/2" x 1-1/2"<br>hose rack assembly +<br>(1) fire extinguisher                             | Recessed 3/8"   | 32 x 34 x 8                    | 35-1/2 x 37-1/2               | 34-1/8 x 36-1/8 x 9-1/8          | 1         | F9124    |
|                                                                                              | Semi-rec 1-1/4" | 32 x 34 x 8                    | 35-1/2 x 37-1/2               | 34-1/8 x 36-1/8 x 8-1/8          | 1         | F9125    |
|                                                                                              | Semi-rec 2-1/2" | 32 x 34 x 8                    | 35-1/2 x 37-1/2               | 34-1/8 x 36-1/8 x 7              | 1         | F9126    |
| 1-1/2" hose rack<br>assembly+ (1) 2-1/2"<br>fire department valve +<br>(1) fire extinguisher | Recessed 3/8"   | 32 x 38 x 8                    | 35-1/2 x 41-1/2               | 34-1/8 x 40-1/8 x 9-1/8          | 1         | F9127    |
|                                                                                              | Semi-rec 1-1/4" | 32 x 38 x 8                    | 35-1/2 x 41-1/2               | 34-1/8 x 40-1/8 x 8-1/8          | 1         | F9128    |
|                                                                                              | Semi-rec 2-1/2" | 32 x 38 x 8                    | 35-1/2 x 41-1/2               | 34-1/8 x 40-1/8 x 7              | 1         | F9129    |