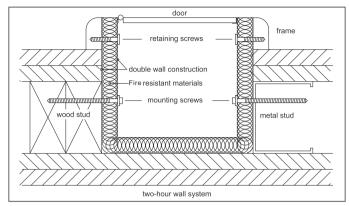

#### Note

- 1. Fire rated cabinets are fabricated in accordance with WARNOCK HERSEY certified designs and labelled for 1 and 2-hour combustible walls.
- 2. It maintains wall integrity without having to insulate rough wall opening with fire rated material.
- 3. It eliminates guesswork as to whether fire barrier has been compromised.