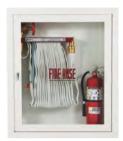

# Fire hose and extinguisher cabinet

· Certificate: ISO

· Standard: ANSI / UL 47, NFPA 14

Capacity: Hose rack assembly + fire extinguisher
Construction: 20 gauge cold-roll steel door and frame

· Surface: White baked acrylic enamel finish

### Available size (Non fire rated)

| Capacity                                                                                     | Wall mounting   | Inside box (inch)<br>A x B x C | Outside frame (inch)<br>E x F | Wall opening (inch)<br>W x H x D | Knockouts | Ref. No. |
|----------------------------------------------------------------------------------------------|-----------------|--------------------------------|-------------------------------|----------------------------------|-----------|----------|
| 1-1/2" hose rack<br>assembly +<br>(1) fire extinguisher                                      | Recessed 3/8"   | 30 x 30 x 8                    | 33-1/2 x 33-1/2               | 31 x 31 x 8-1/4                  | 4         | F9101    |
|                                                                                              | Semi-rec 1-1/4" | 30 x 30 x 8                    | 33-1/2 x 33-1/2               | 31 x 31 x 7-1/4                  | 4         | F9102    |
|                                                                                              | Semi-rec 2-1/2" | 30 x 30 x 8                    | 33-1/2 x 33-1/2               | 31 x 31 x 6                      | 4         | F9103    |
|                                                                                              | Trimless        | 30 x 30 x 8                    | 1                             | 31 x 31 x 8-1/2                  | 4         | F9104    |
|                                                                                              | Surface         | 33-1/2 x 33-1/2 x 8-1/4        | 33-1/2 x 33-1/2               | 1                                | 1         | F9105    |
| 2-1/2" x 1-1/2"<br>hose rack assembly +<br>(1) fire extinguisher                             | Recessed 3/8"   | 32 x 34 x 8                    | 35-1/2 x 37-1/2               | 33 x 35 x 8-1/4                  | 4         | F9106    |
|                                                                                              | Semi-rec 1-1/4" | 32 x 34 x 8                    | 35-1/2 x 37-1/2               | 33 x 35 x 7-1/4                  | 4         | F9107    |
|                                                                                              | Semi-rec 2-1/2" | 32 x 34 x 8                    | 35-1/2 x 37-1/2               | 33 x 35 x 6                      | 4         | F9108    |
|                                                                                              | Trimless        | 32 x 34 x 8                    | 1                             | 33 x 35 x 8-1/2                  | 4         | F9109    |
|                                                                                              | Surface         | 35-1/2 x 37-1/2 x 8-1/4        | 35-1/2 x 37-1/2               | 1                                | 1         | F9110    |
| 1-1/2" hose rack<br>assembly+ (1) 2-1/2"<br>fire department valve +<br>(1) fire extinguisher | Recessed 3/8"   | 32 x 38 x 8                    | 35-1/2 x 41-1/2               | 33 x 39 x 8-1/4                  | 4         | F9111    |
|                                                                                              | Semi-rec 1-1/4" | 32 x 38 x 8                    | 35-1/2 x 41-1/2               | 33 x 39 x 7-1/4                  | 4         | F9112    |
|                                                                                              | Semi-rec 2-1/2" | 32 x 38 x 8                    | 35-1/2 x 41-1/2               | 33 x 39 x 6                      | 4         | F9113    |
|                                                                                              | Trimless        | 32 x 38 x 8                    | 1                             | 33 x 39 x 8-1/2                  | 4         | F9114    |
|                                                                                              | Surface         | 35-1/2 x 41-1/2 x 8-1/4        | 35-1/2 x 41-1/2               | 1                                | 1         | F9115    |