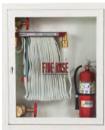

# Fire hose and extinguisher cabinet

· Certificate: ISO

· Standard: ANSI / UL 47, NFPA 14

Capacity: Hose rack assembly + fire extinguisher
Construction: 20 gauge cold-roll steel door and frame

· Surface: White baked acrylic enamel finish

### Available size (Non fire rated)

| Capacity                                                                                     | Wall mounting   | Inside box (inch)<br>A x B x C | Outside frame (inch)<br>E x F | Wall opening (inch)<br>W x H x D | Knockouts | Ref. No. |
|----------------------------------------------------------------------------------------------|-----------------|--------------------------------|-------------------------------|----------------------------------|-----------|----------|
| 1-1/2" hose rack<br>assembly +<br>(1) fire extinguisher                                      | Recessed 3/8"   | 30 x 30 x 8                    | 33-1/2 x 33-1/2               | 31 x 31 x 8-1/4                  | 4         | F9101    |
|                                                                                              | Semi-rec 1-1/4" | 30 x 30 x 8                    | 33-1/2 x 33-1/2               | 31 x 31 x 7-1/4                  | 4         | F9102    |
|                                                                                              | Semi-rec 2-1/2" | 30 x 30 x 8                    | 33-1/2 x 33-1/2               | 31 x 31 x 6                      | 4         | F9103    |
|                                                                                              | Trimless        | 30 x 30 x 8                    | 1                             | 31 x 31 x 8-1/2                  | 4         | F9104    |
|                                                                                              | Surface         | 33-1/2 x 33-1/2 x 8-1/4        | 33-1/2 x 33-1/2               | 1                                | 1         | F9105    |
| 2-1/2" x 1-1/2"<br>hose rack assembly +<br>(1) fire extinguisher                             | Recessed 3/8"   | 32 x 34 x 8                    | 35-1/2 x 37-1/2               | 33 x 35 x 8-1/4                  | 4         | F9106    |
|                                                                                              | Semi-rec 1-1/4" | 32 x 34 x 8                    | 35-1/2 x 37-1/2               | 33 x 35 x 7-1/4                  | 4         | F9107    |
|                                                                                              | Semi-rec 2-1/2" | 32 x 34 x 8                    | 35-1/2 x 37-1/2               | 33 x 35 x 6                      | 4         | F9108    |
|                                                                                              | Trimless        | 32 x 34 x 8                    | 1                             | 33 x 35 x 8-1/2                  | 4         | F9109    |
|                                                                                              | Surface         | 35-1/2 x 37-1/2 x 8-1/4        | 35-1/2 x 37-1/2               | 1                                | 1         | F9110    |
| 1-1/2" hose rack<br>assembly+ (1) 2-1/2"<br>fire department valve +<br>(1) fire extinguisher | Recessed 3/8"   | 32 x 38 x 8                    | 35-1/2 x 41-1/2               | 33 x 39 x 8-1/4                  | 4         | F9111    |
|                                                                                              | Semi-rec 1-1/4" | 32 x 38 x 8                    | 35-1/2 x 41-1/2               | 33 x 39 x 7-1/4                  | 4         | F9112    |
|                                                                                              | Semi-rec 2-1/2" | 32 x 38 x 8                    | 35-1/2 x 41-1/2               | 33 x 39 x 6                      | 4         | F9113    |
|                                                                                              | Trimless        | 32 x 38 x 8                    | 1                             | 33 x 39 x 8-1/2                  | 4         | F9114    |
|                                                                                              | Surface         | 35-1/2 x 41-1/2 x 8-1/4        | 35-1/2 x 41-1/2               | 1                                | 1         | F9115    |