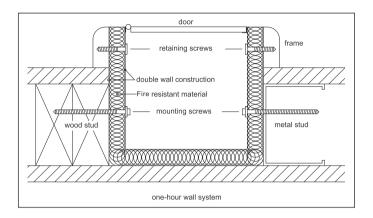

#### Note

- 1. Fire rated cabinets are fabricated in accordance with WARNOCK HERSEY certified designs and labelled for 1 and 2-hour combustible walls.
- 2. It maintains wall integrity without having to insulate rough wall opening with fire rated material.
- 3. It eliminates guesswork as to whether fire barrier has been compromised.