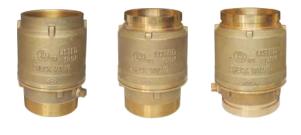

### Swing check valve

175 psi

- Certificate:
- Standard: NFPA 14
- Feature: Prevent water backflow
- · W. pressure:
- Surface:
- Rough / polished / chrome plated

UL listed / FM Approved

#### Available size

| Size    | Material | Inlet     | Outlet    | Working<br>pressure (psi) | Ref. No. |
|---------|----------|-----------|-----------|---------------------------|----------|
| 4" x 4" | Brass    | 4" NPT, M | 4" NPT, F | 175                       | F2501    |
| 4" x 4" | Brass    | 4" NPT, M | 4" GRV    | 175                       | F2502    |
| 4" x 4" | Brass    | 4" GRV    | 4" GRV    | 175                       | F2503    |