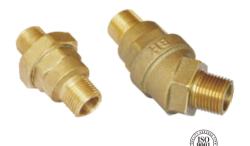

## Automatic ball drip

- · Certificate: ISO
- Standard: NFPA 14 / NFPA 1963
- Feature: Drain water from low point
- · W. pressure: 175 psi

FΜ

(LPCB)

Surface: Rough / polished / chrome plated

#### Available size

| Size        | Material | Туре     | Inlet       | Outlet      | Working<br>pressure (psi) | Ref. No. |
|-------------|----------|----------|-------------|-------------|---------------------------|----------|
| 1/2" x 1/2" | Brass    | Straight | 1/2" NPT, M | 1/2" NPT, M | 175                       | F2601    |
| 1/2" x 1/2" | Brass    | Angle    | 1/2" NPT, M | 1/2" NPT, M | 175                       | F2602    |
| 3/4" x 3/4" | Brass    | Straight | 3/4" NPT, M | 3/4" NPT, M | 175                       | F2603    |
| 3/4" x 3/4" | Brass    | Angle    | 3/4" NPT, M | 3/4" NPT, M | 175                       | F2604    |